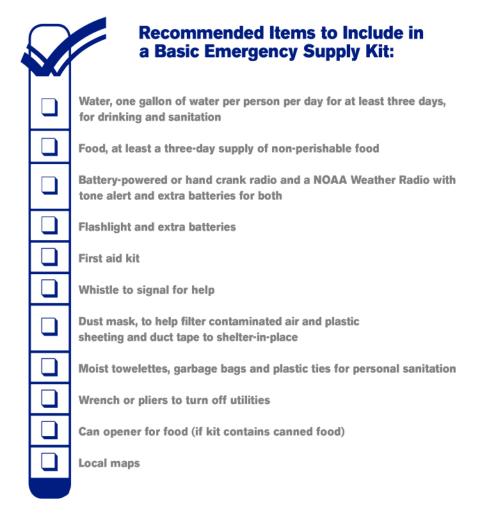

Prescription medications and glasses

| ☐ Infant formula and diapers                                                                                                                                                                                                                                                                                                           |
|----------------------------------------------------------------------------------------------------------------------------------------------------------------------------------------------------------------------------------------------------------------------------------------------------------------------------------------|
| ☐ Pet food and extra water for your pet                                                                                                                                                                                                                                                                                                |
| ☐ Important family documents such as copies of insurance policies, identification and bank account records in a waterproof, portable container                                                                                                                                                                                         |
| ☐ Cash or traveler's checks and change                                                                                                                                                                                                                                                                                                 |
| ☐ Emergency reference material such as a first aid book or information from www.ready.gov                                                                                                                                                                                                                                              |
| ☐ Sleeping bag or warm blanket for each person. Consider additional bedding if you live in a cold-weather climate.                                                                                                                                                                                                                     |
| ☐ Complete change of clothing including a long sleeved shirt, long pants and sturdy shoes. Consider additional clothing if you live in a cold-weather climate.                                                                                                                                                                         |
| ☐ Household chlorine bleach and medicine dropper — When diluted nine parts water to one part bleach, bleach can be used as a disinfectant. Or in an emergency, you can use it to treat water by using 16 drops of regular household liquid bleach per gallon of water. Do not use scented, color safe or bleaches with added cleaners. |
| ☐ Fire Extinguisher                                                                                                                                                                                                                                                                                                                    |
| ☐ Matches in a waterproof container                                                                                                                                                                                                                                                                                                    |
| ☐ Feminine supplies and personal hygiene items                                                                                                                                                                                                                                                                                         |
| lacksquare Mess kits, paper cups, plates and plastic utensils, paper towels                                                                                                                                                                                                                                                            |
| ☐ Paper and pencil                                                                                                                                                                                                                                                                                                                     |
| ☐ Books, games, puzzles or other activities for children                                                                                                                                                                                                                                                                               |